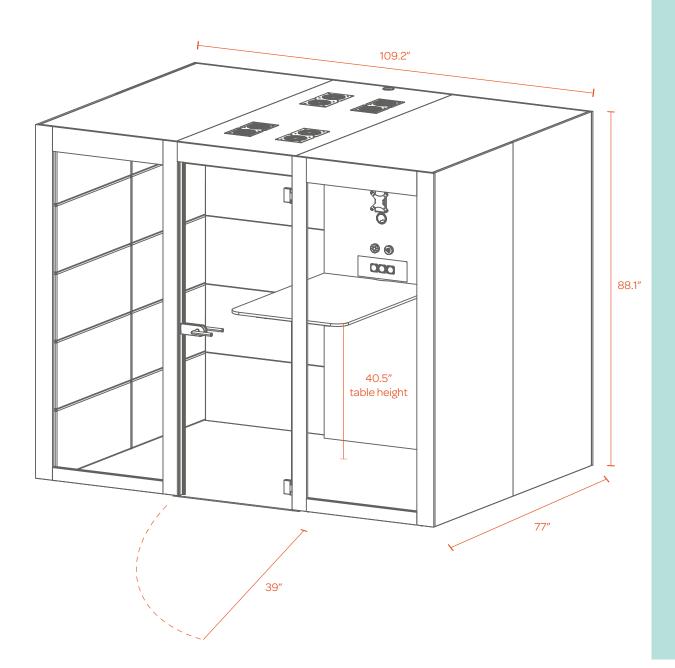

# **DIMENSIONS**

Your Poppin Account Executive and Project Manager can answer any questions you have about the placement of your PoppinPod.

# Gen 3 PoppinPod

- The footprint of the assembled PoppinPod (with the door closed) is 109.2" W x 77" D 88.1" H.
- When the door is opened fully, it adds 39" to the overall depth
- Allow for 12" above the PoppinPod for sufficient air circulation.