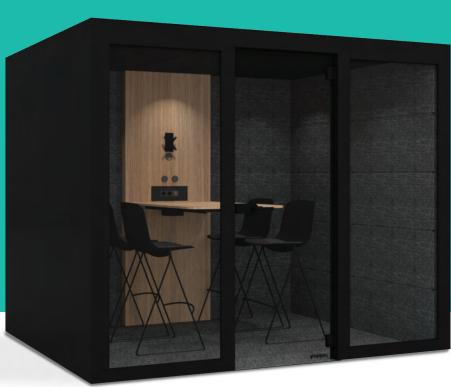

# Gen 3 PoppinPod for 4

## **GEN 3 POPPINPODFOR 4**

Looking for more meeting space (no contractor required)? Designed to offer a quiet space in an open office environment, the Gen 3 PoppinPod for 4 gives your team the opportunity to control their environment. Pop in for focused work, a one-on-one, or a meeting that can comfortably seat up to four people. Comes with a built in table (stools sold separately) to create a turnkey meeting room. (Available without the table) The included outlets & USB ports make it easy to power conferencing equipment, screen,or devices for remote meetings or extra-long brainstorms.

#### Bells + Whistles

- Meets ISO 23351-1 acoustic standards
- Anti-eavesdrop design to bring you the most private, durable, and accessible phone booth on the market
- Built-in work surface allows you to easily move from desk to pod without missing a beat
- Built-in smart control unit that automatically adjusts to the optimal ventilation and illumination setting based on your environment
- 6 Motion-activated LED lights that are dimmable from 2200 lumens
- 8 Motion-activated fans that refresh the air inside the pod every 43 seconds
- Virtually flush with the ground eliminating trip and fall risks