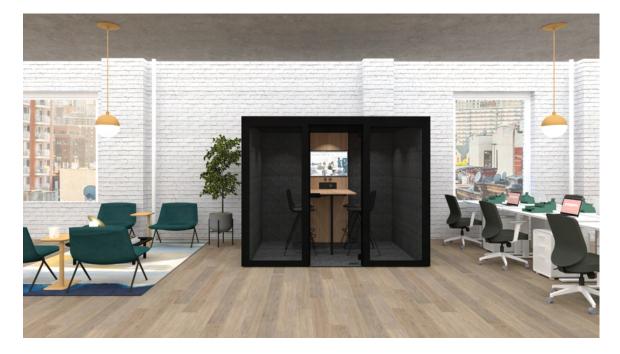

## **GEN 3 POPPINPODFOR 4**

Looking for more meeting space (no contractor required)? Designed to offer a quiet space in an open office environment, the Gen 3 PoppinPod for 4 gives your team the opportunity to control their environment. Pop in for focused work, a one-on-one, or a meeting that can comfortably seat up to four people. Comes with a built in table (stools sold separately) to create a turnkey meeting room. (Available without the table) The included outlets & USB ports make it easy to power conferencing equipment, screen,or devices for remote meetings or extra-long brainstorms.

# **EXPLORE THE GEN 3 POPPINPOD**

Our best-in-class, upgraded features include built-in power, lighting, and comfortable ventilation. Plus, we've revisited all the details that make conversations incomprehensible so you get the most private phone booth on the market.