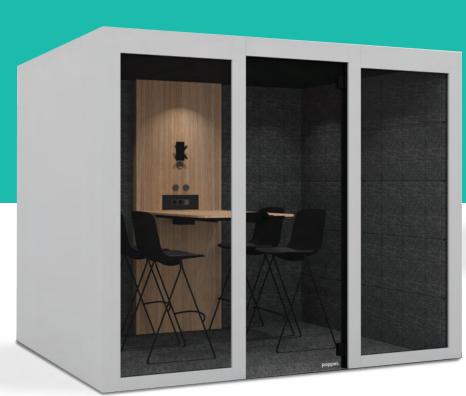

# Gen 3 PoppinPod for 4

## **GEN 3 POPPINPODFOR 4**

Looking for more meeting space (no contractor required)? Designed to offer a quiet space in an open office environment, the Gen 3 PoppinPod for 4 gives your team the opportunity to control their environment. Pop in for focused work, a one-on-one, or a meeting that can comfortably seat up to four people. Comes with a built in table (stools sold separately) to create a turnkey meeting room. (Available without the table) The included outlets & USB ports make it easy to power conferencing equipment, screen,or devices for remote meetings or extra-long brainstorms.

#### Bells + Whistles

- Meets ISO 23351-1 acoustic standards
- Anti-eavesdrop design to bring you the most private, durable, and accessible phone booth on the market
- Built-in work surface allows you to easily move from desk to pod without missing a beat
- Built-in smart control unit that automatically adjusts to the optimal ventilation and illumination setting based on your environment
- 6 Motion-activated LED lights that are dimmable from 2200 lumens
- 8 Motion-activated fans that refresh the air inside the pod every 43 seconds
- Virtually flush with the ground eliminating trip and fall risks