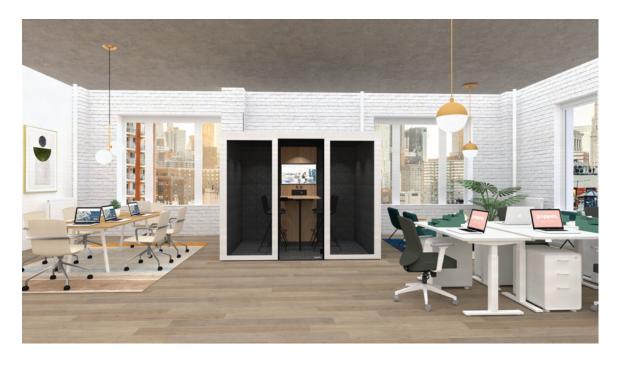

## **GEN 3 POPPINPODFOR 4**

Looking for more meeting space (no contractor required)? Designed to offer a quiet space in an open office environment, the Gen 3 PoppinPod for 4 gives your team the opportunity to control their environment. Pop in for focused work, a one-on-one, or a meeting that can comfortably seat up to four people. Comes with a built in table (stools sold separately) to create a turnkey meeting room. (Available without the table) The included outlets & USB ports make it easy to power conferencing equipment, screen,or devices for remote meetings or extra-long brainstorms.

# **EXPLORE THE GEN 3 POPPINPOD**

Our best-in-class, upgraded features include built-in power, lighting, and comfortable ventilation. Plus, we've revisited all the details that make conversations incomprehensible so you get the most private phone booth on the market.