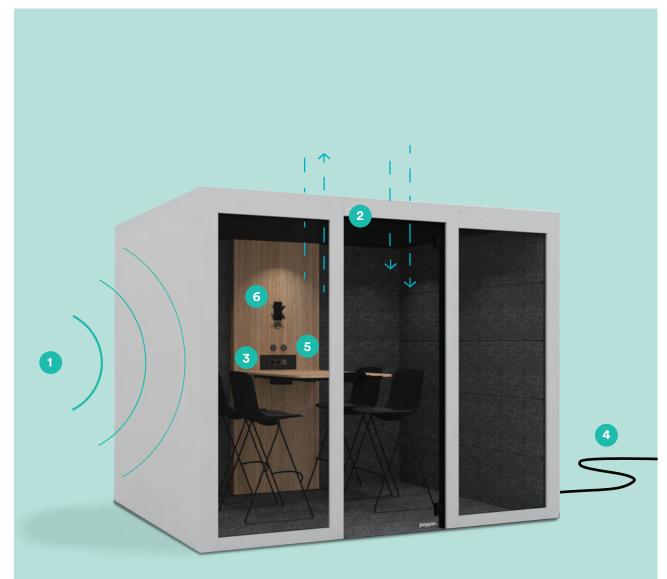

# **EXPLORE THE GEN 3 POPPINPOD**

Our best-in-class, upgraded features include built-in power, lighting, and comfortable ventilation. Plus, we've revisited all the details that make conversations incomprehensible so you get the most private phone booth on the market.

#### 1. ANTI-EAVESDROP DESIGN

Each pod is designed to keep confidential conversations, phone calls, and video conferencing completely private

#### 2. AIRFLOW

Our PoppinPod fans – which refresh in less than 1 minute – are precisely calibrated to balance comfort and acoustic performance

#### 3. BUILT IN POWER

The Gen 3 Pod for 4 comes with 2 AC outlets, 1 USB port and 1 Ethernet or HDMI cable guide

#### 4. PLUG + PLAY

Simply plug the power cord into any grounded 15A outlet and get right to work

#### 5. SEAMLESS CONTROL KNOBS

Two control dials to easily adjust both the lights and fans to your desired level

#### 6. MONITOR MOUNT

Built in monitor mount for virtual conferencing